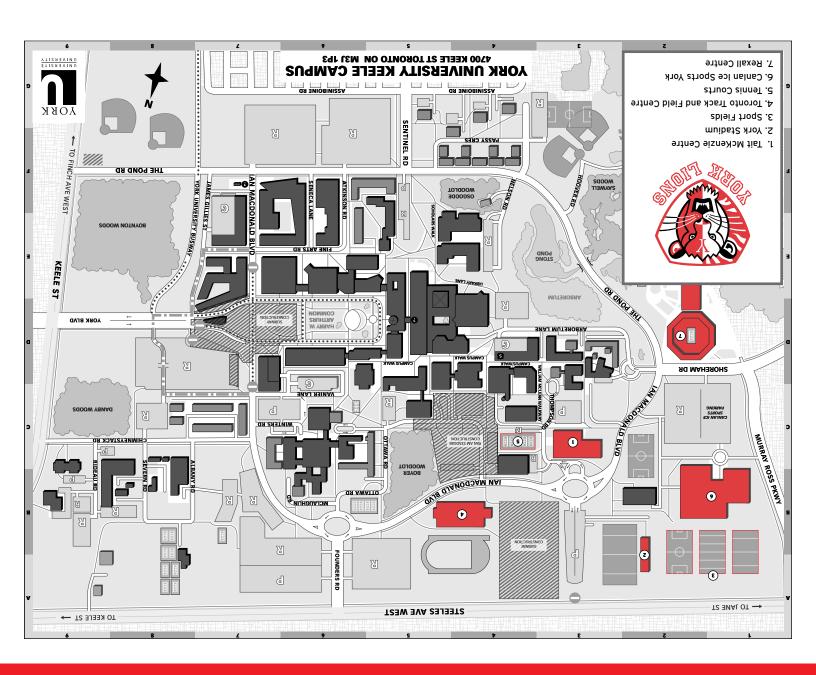

## YORKELIONS

# SEPTEMBER

yorkulions.ca

|                                                  |                                                                                                                                                                                 |                                                                                                                                                                |                                                                                                         |                                                                                                                                                                               | f V Tube | $\boldsymbol{\rho} \mid \mathbf{g}^{\scriptscriptstyle +}$ |
|--------------------------------------------------|---------------------------------------------------------------------------------------------------------------------------------------------------------------------------------|----------------------------------------------------------------------------------------------------------------------------------------------------------------|---------------------------------------------------------------------------------------------------------|-------------------------------------------------------------------------------------------------------------------------------------------------------------------------------|----------|------------------------------------------------------------|
| SUNDAY                                           | MONDAY                                                                                                                                                                          | TUESDAY                                                                                                                                                        | WEDNESDAY                                                                                               | THURSDAY                                                                                                                                                                      | FRIDAY   | SATURDAY                                                   |
| 25                                               | 26                                                                                                                                                                              | 27                                                                                                                                                             | 28                                                                                                      | 29                                                                                                                                                                            | 30       | 31                                                         |
| 1                                                | 2                                                                                                                                                                               | 3<br>Fall Registration Opens                                                                                                                                   | 4                                                                                                       | 5                                                                                                                                                                             | 6        | 7                                                          |
| 8                                                | <b>9</b> FALL CLASSES START                                                                                                                                                     | 10<br>M Squash Tournament<br>W Badminton Tournament                                                                                                            | 11<br>Outdoor Soccer League<br>Rules Meeting                                                            | W Squash Tournament SIRC Meeting Broomball Rules Meeting Cross country Rules Meeting Dodgeball Rules Meeting Squash Rules Meeting Tennis Rules Meeting M Badminton Tournament | 13       | 14                                                         |
| 15 TERRY FOX RUN M/W Cross Country Special Event | Challenge Night C Innertube Basketball League Rules Meeting Outdoor Soccer League Starts RECREATION OPEN HOUSE M Tennis Singles Tournament C Broomball Tournament Rules Meeting | Dodgeball Drop-in C Flag Football League Rules Meeting C Slo Pitch Tournament Rules Meeting M Tennis Singles Tournament C Touch Rugby Tournament Rules Meeting | 18 Ice Hockey - 3on3 League Rules Meeting Outdoor Soccer League Starts W Tennis Doubles Tournament      | 19<br>C Tennis Doubles Tournament                                                                                                                                             | 20       | <b>21</b><br>C Slo Pitch Tournament                        |
| 22<br>C Slo Pitch Tournament<br>FINALS           | 23 Outdoor Soccer League C Broomball Tournament  30 C Cricket Tournament-Starts Ice Hockey - 3on3 League C Innertube Basketball League Starts Outdoor Soccer League             | C Cricket Tournament Rules Meeting C Flag Football League Starts Ice Hockey - 3on3 League Starts M Tennis Doubles Tournament Ultimate Rules Meeting            | 25 Ice Hockey - 3on3 League Outdoor Soccer League W Tennis Doubles Tournament Appeals Committee Meeting | 26 Tennis rain date C Touch Rugby Tournament                                                                                                                                  | 27       | 28<br>C Ultimate League Starts                             |

|       |                      |        | 1  | AUG | UST | Г 20 | 13   |      |    | 0  | СТС | BER | 201 | 13 |    |
|-------|----------------------|--------|----|-----|-----|------|------|------|----|----|-----|-----|-----|----|----|
| Notes | TAIT McKENZIE CENTRE | S      | М  | Т   | W   | R    | F    | S    | S  | М  | Т   | W   | R   | F  | S  |
|       | TAIT MCRENZIE CENTRE | 28     | 29 | 30  | 31  | 1    | 2    | 3    | 29 | 30 | 1   | 2   | 3   | 4  | 5  |
|       | OUTDOOR              | 4      | 5  | 6   | 7   | 8    | 9    | 10   | 6  | 7  | 8   | 9   | 10  | 11 | 12 |
|       | CANLAN ICE SPORTS    | <br>11 | 12 | 13  | 14  | 15   | 16   | 17   | 13 | 14 | 15  | 16  | 17  | 18 | 19 |
|       | FIELDS               | <br>18 | 19 | 20  | 21  | 22   | 2 23 | 3 24 | 20 | 21 | 22  | 23  | 24  | 25 | 26 |
|       | CLASSROOM / OTHER    | 25     | 26 | 27  | 28  | 3 29 | 30   | 31   | 27 | 28 | 29  | 30  | 31  | 1  | 2  |